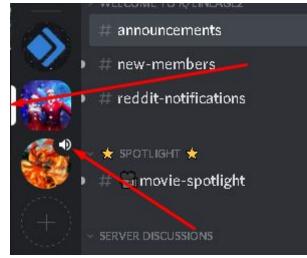

#### Select actual discord server

1. By clicking on the diferent servers added to your account you can see all the chat and voice rooms. You can have maaany-maaaany servers.

2. You can browse the channels on other servers.

The actual server selected has a white stripe in front of the server's icon.

Until you don't join another voice channel on that server a smal speaker icon indicatest where you are speaking now.

# General use tipps and rules

- On Discord the Voice and Text channels are NOT bound and fixed together. You can speak and stay in one channel and join diferent text rooms and chat conversations at the same time even on other servers.
- New & not read text chat messages are indicated for you with a blub and highlighted channel name.

Room groups on the servers can be colapsed and opened any time.
Text channels are marked with # voice channels are marked with a speaker sign.

Clicking here can open/hide the list of users.

 To send a short message / "poke" Click on the users name by the left mouse button and type your message into the smal window below