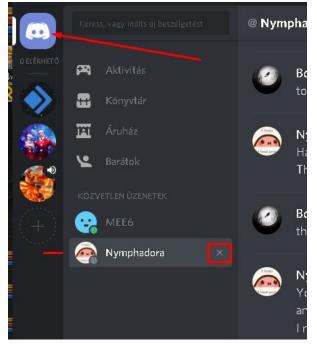

• To start a long private conversation Click on the users name by the left mouse button and select Send mesage. This opens a private chat channel with that person.

• Private conversations can be accessed from the "Main page" (Discord icon) And remain open, re-readable until you close them with the X next to your chat partners name.