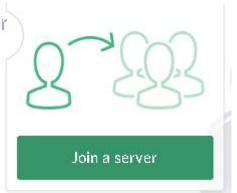

#### Add server to your Account / Join server

1. Open your discord client and click on the add button

2. Select "Join server"

3. Paste the provided server invitation link and click Enter https://discord.gg/BvxYPzk