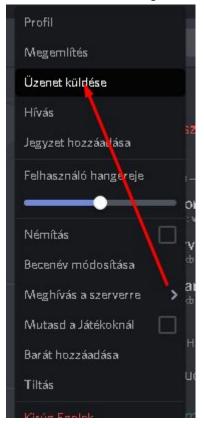

• To start a long private conversation Click on the users name by the left mouse button and select Send mesage. This opens a private chat channel with that person.

• Private conversations can be accessed from the "Main page" (Discord icon) And remain open, re-readable until you close them with the X next to your chat partners name.