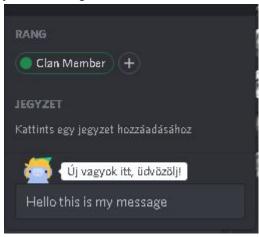

Room groups on the servers can be colapsed and opened any time.
Text channels are marked with # voice channels are marked with a speaker sign.

Clicking here can open/hide the list of users.

 To send a short message / "poke" Click on the users name by the left mouse button and type your message into the smal window below

• To start a long private conversation Click on the users name by the left mouse button and select Send mesage. This opens a private chat channel with that person.

• Private conversations can be accessed from the "Main page" (Discord icon) And remain open, re-readable until you close them with the X next to your chat partners name.