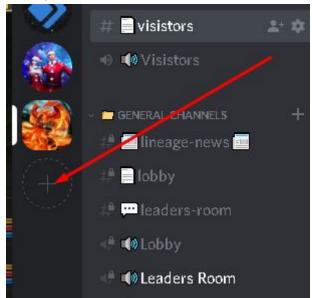

#### Add server to your Account / Join server

1. Open your discord client and click on the add button

2. Select "Join server"

3. Paste the provided server invitation link and click Enter https://discord.gg/BvxYPzk