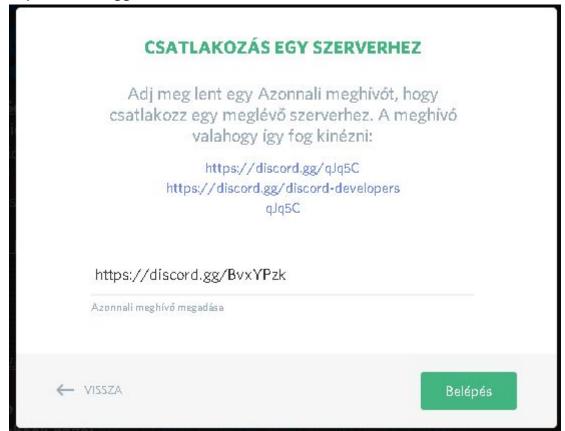

#### Add server to your Account / Join server

1. Open your discord client and click on the add button

2. Select "Join server"

3. Paste the provided server invitation link and click Enter https://discord.gg/BvxYPzk