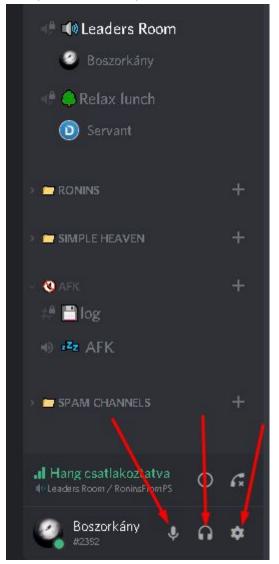

## Logout:

1. Click on the Cog wheel on your setings bar

2. Select "Log out" in the list below

• You can mute your self at any time clicking on the speaker/microphone icons Also you can acces your own profile and account setup.

 Please take a moment and check your Sound and Video setings, also take a look on your Display setings.