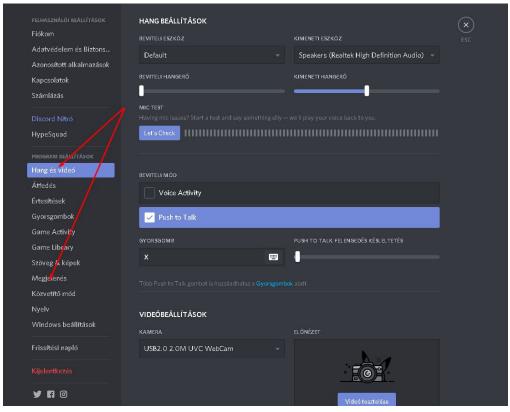

• You can mute your self at any time clicking on the speaker/microphone icons Also you can acces your own profile and account setup.

 Please take a moment and check your Sound and Video setings, also take a look on your Display setings.