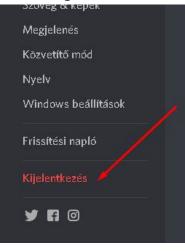

## Logout:

1. Click on the Cog wheel on your setings bar

2. Select "Log out" in the list below