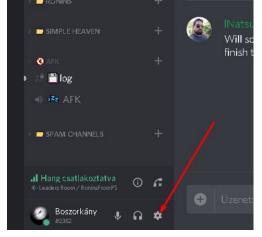

## Logout:

1. Click on the Cog wheel on your setings bar

2. Select "Log out" in the list below