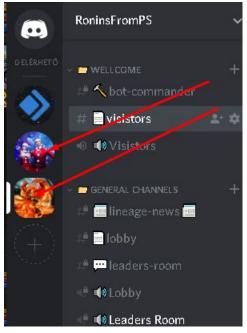

#### Select actual discord server

1. By clicking on the diferent servers added to your account you can see all the chat and voice rooms. You can have maaany-maaaany servers.

2. You can browse the channels on other servers.

The actual server selected has a white stripe in front of the server's icon.

Until you don't join another voice channel on that server a smal speaker icon indicatest where you are speaking now.