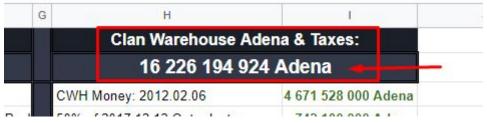

# Controlling adena values

- 1. After all Clan Hall Tax payments have been extracted and all clan adena added as payment to CWH and ewerything is correctly administered
- 2. Scroll to the top of the datasheet.
- 3. Compare actual Adena value in CWH and the summ value at the top.

4. Make sure the two values are exactly the same! In case there is ANY difference, YOU MADE A MISTAKE ! Fix it or report to the clan leader.