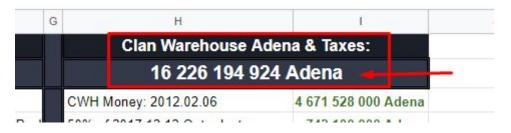

# Controlling adena values

- 1. After all Clan Hall Tax payments have been extracted and all clan adena added as payment to CWH and ewerything is correctly administered
- 2. Scroll to the top of the datasheet.
- 3. Compare actual Adena value in CWH and the summ value at the top.

4. Make sure the two values are exactly the same! In case there is ANY difference, YOU MADE A MISTAKE ! Fix it or report to the clan leader.